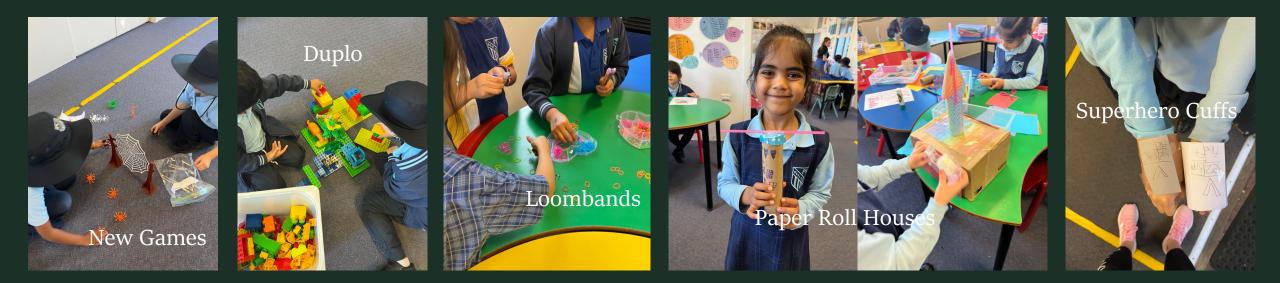

#### 16/5/2022 - 20/5/2022

| Area               | Age Group | Experiences                               | Μ | Т | W | Th | F |
|--------------------|-----------|-------------------------------------------|---|---|---|----|---|
| Centre:            | K – 6     | Gardening Club (Monday & Wednesday) 🗕 🗢 🔵 |   |   |   |    |   |
| Morning Activities |           | Japanese Origami 🗕 🔍 🔵                    |   |   |   |    |   |
|                    |           | Shopkins and Paw Patrol Colouring's •     |   |   |   |    |   |
|                    |           | Beading 🗕 🗕                               |   |   |   |    |   |
|                    |           | Find-a-Words 🗕 🗖                          |   |   |   |    |   |
|                    |           | Stamps and Stencils –                     |   |   |   |    |   |
| Centre:            | K – 2     | Jeepneys 🗕 🔍                              |   |   |   |    |   |
| Afternoon          |           | Paper Roll Houses 🗕 🗨                     |   |   |   |    |   |
| Activities         |           | Colouring in Comp – Pusheen • • •         |   |   |   |    |   |
|                    |           | Loombands 🗕 🔍                             |   |   |   |    |   |
|                    |           | World Bee Day (Fri) 🗕 🖷                   |   |   |   |    |   |
| Library            | 3-6       | Kahoot (Tuesday & Friday) 🗕 🗢             |   |   |   |    |   |
|                    |           | Drawing Comp – Flags 🗕 🔍 🔵                |   |   |   |    |   |
|                    |           | Mandela Colouring ins 🗕 🔍 🔍               |   |   |   |    |   |
|                    |           | Cactus Pom Poms 😐                         |   |   |   |    |   |
|                    |           | Sticker Scenes 🗕                          |   |   |   |    |   |
|                    |           | Hama Beads (Fri) 🗕 🗕                      |   |   |   |    |   |
| Outside/Orange     | K – 6     | Playdough (Tuesday) 🛑 😑 🗢                 |   |   |   |    |   |
| Cola               |           | Face Painting (Friday) 🗕 🗕 🗧              |   |   |   |    |   |
|                    |           | Gardening Club (Friday) 🗢 🗢 🗢             |   |   |   |    |   |